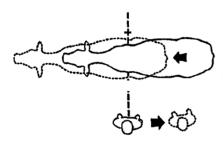

To move animal forward move Behind point of balance

To move animal backwards move in front of point of balance

For further information contact: