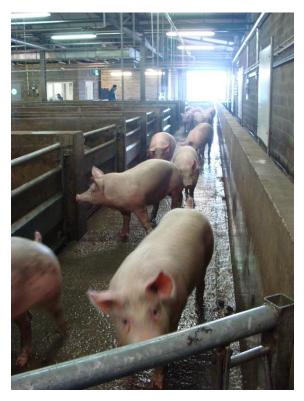

## **MOVING PIGS IN RACEWAYS**

Pigs do not exhibit the same flocking and herding instincts shown by sheep and cattle. Instead, they tend to move as a loose association of animals.

To encourage animals to move into/out of the race, ensure the way ahead is clear.