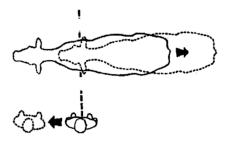

To move animal forward move Behind point of balance

To move animal backwards move in front of point of balance

For further information contact: