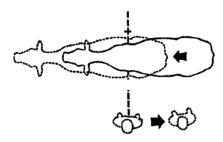

## **MOVING ANIMALS IN RACEWAYS**

To encourage animals to move into/out of race ensure that the way ahead is clear.

The use of a lead animal for sheep and cattle will encourage others to follow.

To move animal forward move Behind point of balance

To move animal backwards move in front of point of balance

For further information contact: