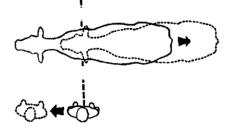

## **MOVING ANIMALS IN RACEWAYS**

To encourage animals to move into/out of race ensure that the way ahead is clear.

The use of a lead animal for sheep and cattle will encourage others to follow.

To move animal forward move Behind point of balance

To move animal backwards move in front of point of balance

For further information contact: