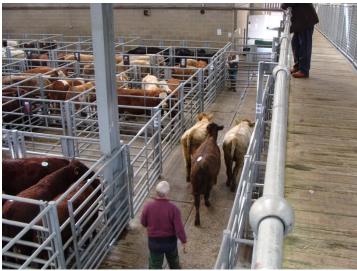

## **MOVING ANIMALS IN RACEWAYS**

To encourage animals to move into/out of race ensure that the way ahead is clear.

The use of a lead animal for sheep and cattle will encourage others to follow.

To move animal forward move Behind point of balance

To move animal backwards move in front of point of balance

For further information contact: