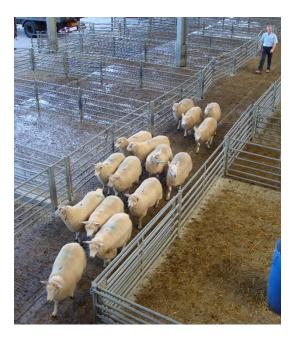

## **MOVING ANIMALS IN RACEWAYS**

To encourage animals to move into/out of race ensure that the way ahead is clear.

The use of a lead animal for sheep and cattle will encourage others to follow.

To move animal forward move Behind point of balance

To move animal backwards move in front of point of balance

For further information contact: